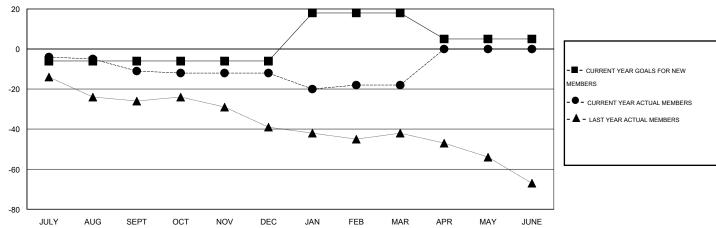

### GOALS AND ACTUAL NEW CLUBS CUMULATIVE

#### GOALS AND ACTUAL MEMBERS CUMULATIVE

| DROPPED CLUBS: 1  DROPPED MEMBERS |               | 24 CLUBS OF 51 ADDED 1 OR MORE NEW MEMBERS | GENDER DISTRIBUTION           MALE         1,238 (86.03%)           FEMALE         201 (13.97%) |           |
|-----------------------------------|---------------|--------------------------------------------|-------------------------------------------------------------------------------------------------|-----------|
| DECEASED CLUB CANCELLED OTHER     | 26<br>0<br>46 | CLICK HERE FOR HEALTH ASSESSMENT DATA      | FAMILY UNIT MEMBERS HEAD OF HOUSEHOLD                                                           | 175<br>84 |
| TOTAL                             | 72            |                                            | NON-HEAD OF HOUSEHOLD                                                                           | 91        |